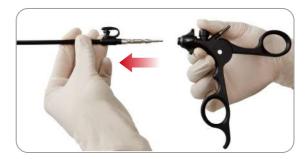

## Simple assembly & disassembly

## Disassembly process

• Press the button

• Put the shaft into the handle

Click and go !

• Rotate the insert

• Pull the shaft lever out of the handle

• Pull the insert out