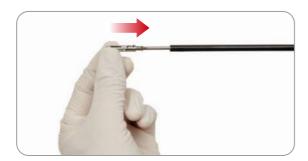

## Simple assembly & disassembly

## Assembly Process

• Put the insert in the shaft

• Rotate to lock the insert in the shaft