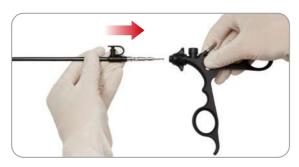

## Simple assembly & disassembly

## Disassembly process

• Press the button

• Put the shaft into the handle

Click and go !

• Rotate the insert

• Pull the shaft lever out of the handle

• Pull the insert out