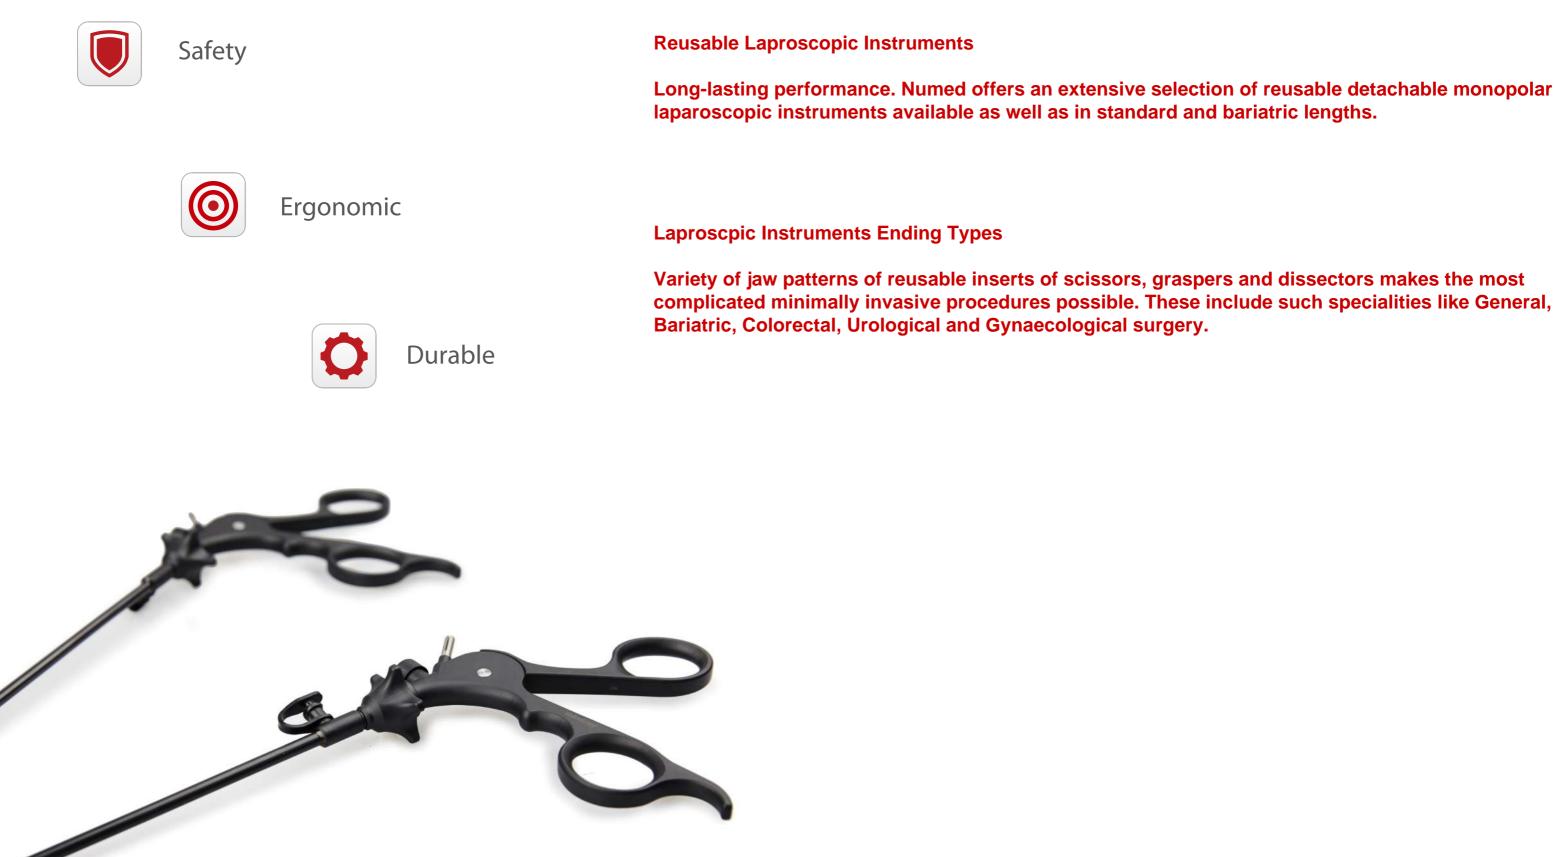

# **High quality**







# **Excellent clinical performance and user experience**





## Simple assembly & disassembly



## Assembly Process



• Put the insert in the shaft



• Rotate to lock the insert in the shaft

## Disassembly process



• Press the button



• Put the shaft into the handle



Click and go !



• Rotate the insert





• Pull the shaft lever out of the handle



• Pull the insert out

## **Other instruments**

## Endo Clip Applier



- Handle with protection ratchet effectively prevents mis-clamping;
- All metal parts are crafted by CNC machines with high precision.

## Bipolar forceps



- Special insulating coating effectively improves the durability;
- Perfect combination of reliable coagulation and strong grasping .

## Needle Holder



- Jaw welded with tungsten steel for stable