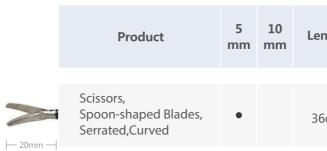

**Monopolar Scissors** 

| ngth | Insert         | 222-550        | 222-551 |
|------|----------------|----------------|---------|
|      | Code           | (S)            | (T)     |
| 6cm  | 222-<br>5Y3012 | 222-<br>5S3012 |         |