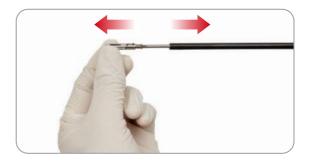

## Simple assembly & disassembly

## Assembly Process

• Put the insert in the shaft

• Rotate to lock the insert in the shaft