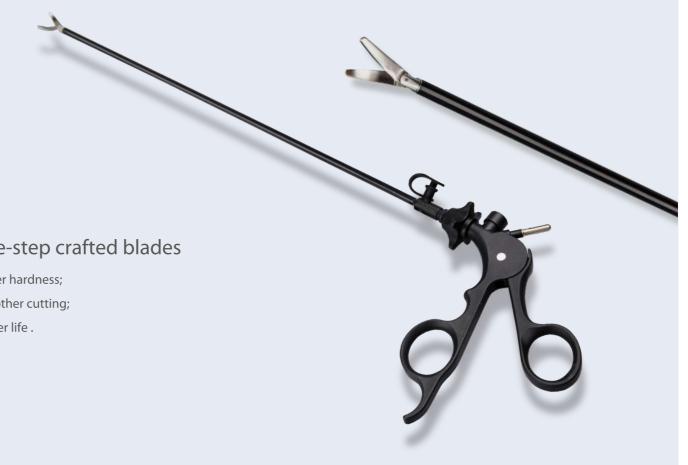

### Scissors

## One-step crafted blades

- Higher hardness;
- Smoother cutting;
- Longer life .