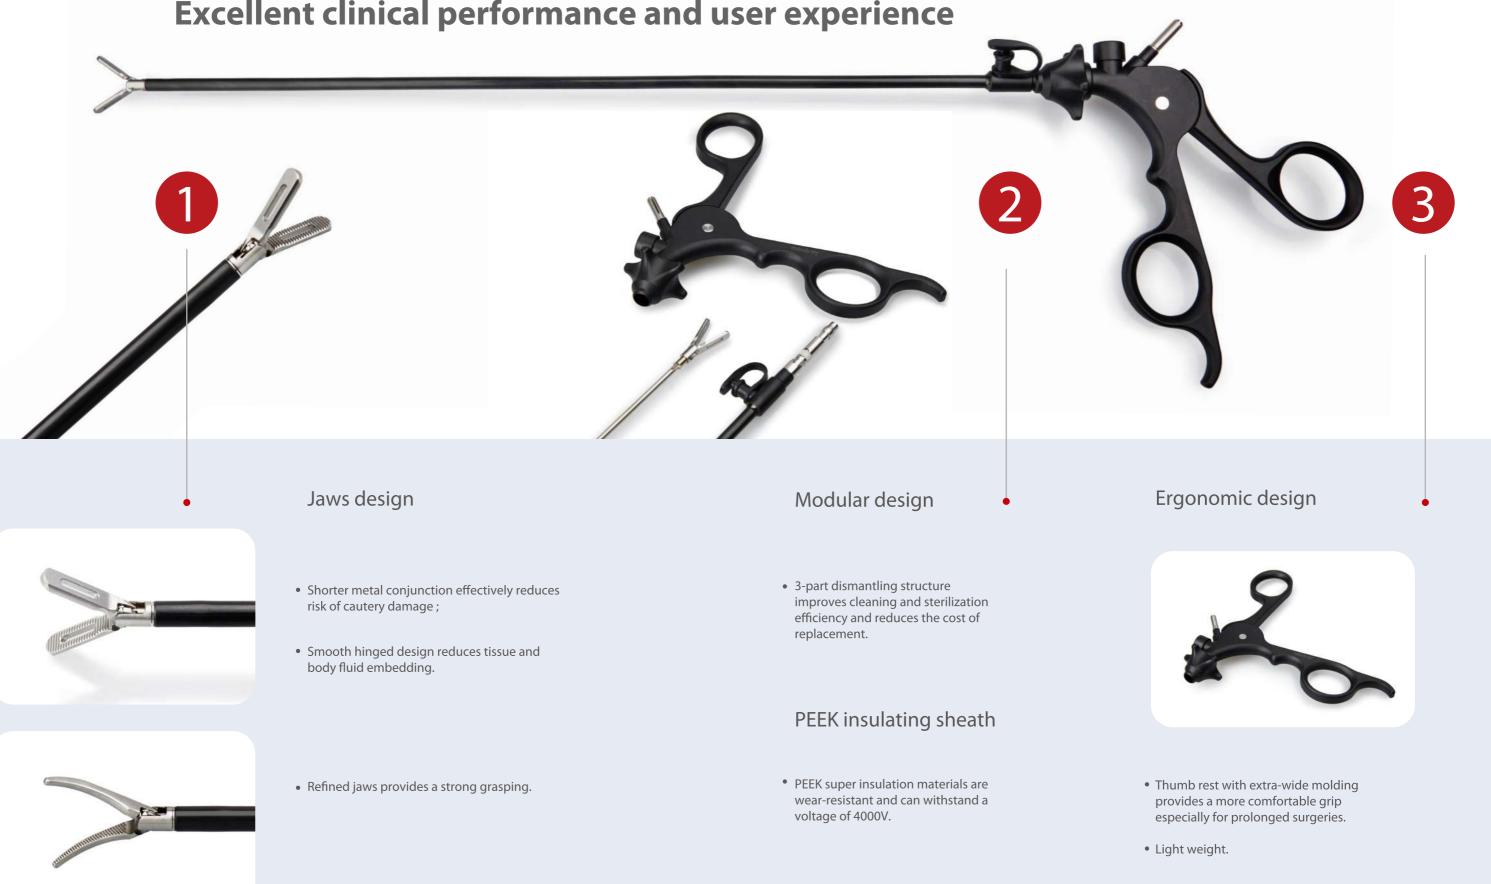

# **High quality**







# **Excellent clinical performance and user experience**





## Simple assembly & disassembly



## Assembly Process



• Put the insert in the shaft



• Rotate to lock the insert in the shaft

## Disassembly process



• Press the button



• Put the shaft into the handle



Click and go !



• Rotate the insert





• Pull the shaft lever out of the handle



• Pull the insert out

## **Other instruments**

## Endo Clip Applier



- Handle with protection ratchet effectively prevents mis-clamping;
- All metal parts are crafted by CNC machines with high precision.

## Bipolar forceps



- Special insulating coating effectively improves the durability;
- Perfect combination of reliable coagulation and strong grasping .

## Needle Holder



- Jaw welded with tungsten steel for stable holding and longer durability;
- Ergonomic handle and ratchet