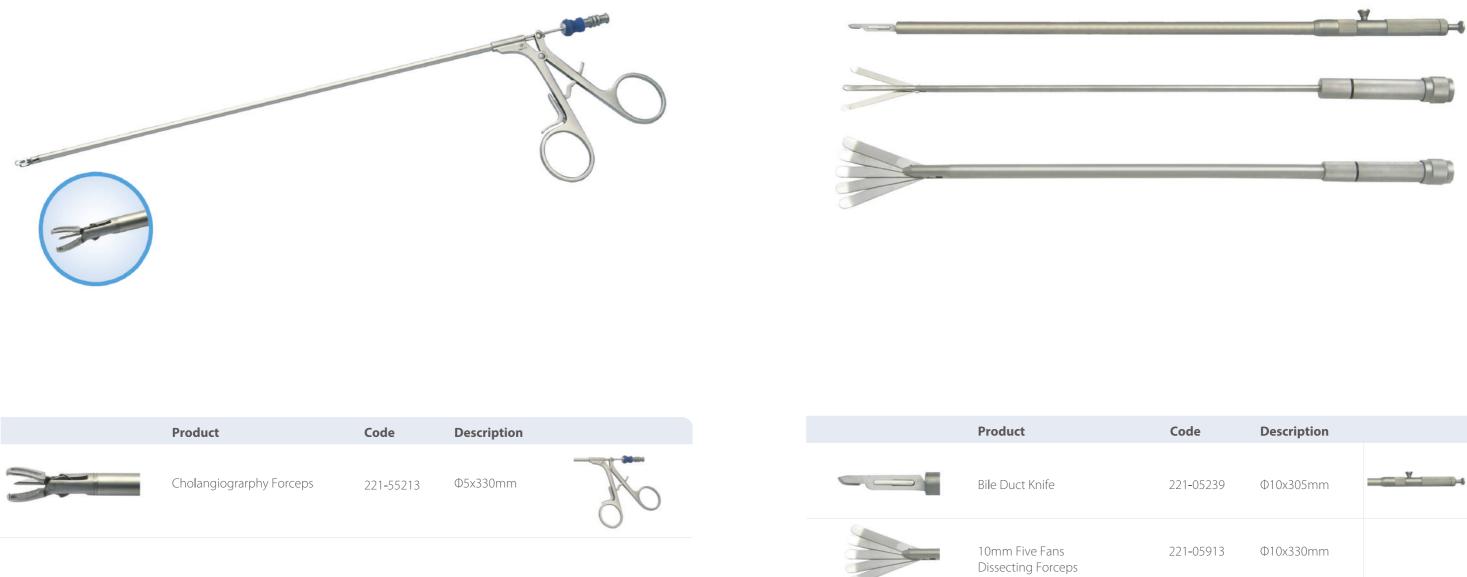

# **Bile Duct Knife & Dissecting Forceps**

## Cholangiograrphy Forceps

5mm Three Fans Dissecting Forceps

| Code      | Description |   |
|-----------|-------------|---|
| 221-05239 | Ф10x305mm   | ¥ |
| 221-05913 | Ф10x330mm   |   |
| 221-55913 | Φ5x330mm    |   |