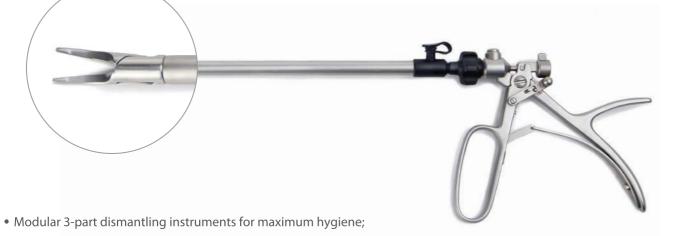

## Simple assembly & disassembly

## Assembly Process

• Put the insert in the shaft

• Rotate to lock the insert in the shaft

## Disassembly process

• Press the button

• Put the shaft into the handle

Click and go !

• Rotate the insert

• Pull the shaft lever out of the handle

• Pull the insert out