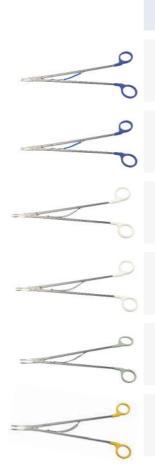

## **Monopolar Grasping Forceps**

## **Other Monopolar Forceps**

|                                  |                                                               |         |          |        |                | 5mmX36cm       | 222-5Y301      |
|----------------------------------|---------------------------------------------------------------|---------|----------|--------|----------------|----------------|----------------|
|                                  |                                                               |         |          |        |                | 10mmX36cm      | 222-0Y301      |
|                                  |                                                               |         |          |        |                | 30             | db.            |
|                                  | Product                                                       | 5<br>mm | 10<br>mm | Length | Insert<br>Code | 222-550<br>(S) | 222-551<br>(T) |
| <b>≫</b><br>⊢19mm⊣               | Grasping Forceps,<br>Atraumatic,<br>Spoon-shaped              | •       |          | 36cm   | 222-<br>5Y3223 | 222-<br>5S3223 | 222-<br>5T3223 |
| <b>)</b><br> - 13mm -            | Vancaillie Oviduct<br>Forceps                                 | •       |          | 36cm   | 222-<br>5Y3583 | 222-<br>5S3583 | 222-<br>5T3583 |
|                                  | Vancaillie Adhesion<br>Forceps,<br>One Jaw Fenestrated        | •       |          | 36cm   | 222-<br>5Y3493 | 222-<br>5S3493 | 222-<br>5T3493 |
| -15mm-                           | Babcock Grasping<br>Forceps                                   | •       |          | 36cm   | 222-<br>5Y3553 | 222-<br>5S3553 | 222-<br>5T3553 |
| -18mm-                           | Pabeack Crasping                                              |         |          |        | 222-           | 222-           | 222-           |
| → 34mm —                         | Babcock Grasping<br>Forceps                                   |         | •        | 36cm   | 0Y3573         | 0S3573         | 0T3573         |
| <b>≥&gt;&gt;&gt;</b><br>⊢ 26mm — | Grasping Forceps,<br>W Specially Fine<br>Atraumatic Serration | •       |          | 36cm   | 222-<br>5Y3473 | 222-<br>5S3473 | 222-<br>5T3473 |
| <b>→</b><br> -18mm-              | Bowel Grasper,<br>Fenestrated,Short                           | •       |          | 36cm   | 222-<br>5Y3213 | 222-<br>5S3213 | 222-<br>5T3213 |