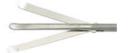

# **Bile Duct Knife & Dissecting Forceps**

## Cholangiograrphy Forceps

5mm Three Fans Dissecting Forceps

| Code      | Description |   |
|-----------|-------------|---|
| 221-05239 | Ф10x305mm   | ¥ |
| 221-05913 | Ф10x330mm   |   |
| 221-55913 | Φ5x330mm    |   |