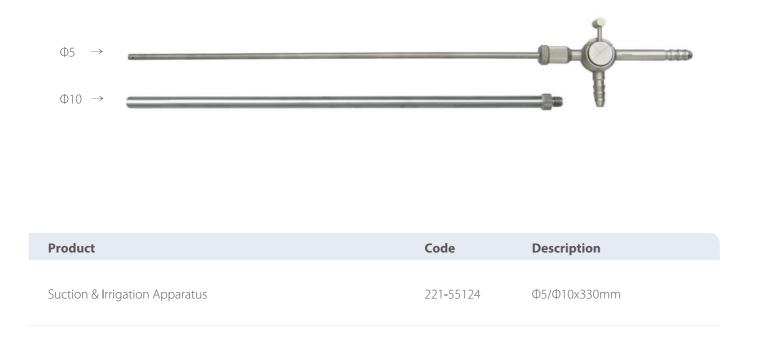

----------|-------------|
| Hook Tip Coagulation Electrode    | 222-51110 | Φ5x330mm    |
| Ball Tip Coagulation Electrode    | 222-51220 | Φ5x330mm    |
| Spatula Tip Coagulation Electrode | 222-51440 | Φ5x330mm    |
| Scalpal Tip Coagulation Electrode | 222-52540 | Φ5x330mm    |





| Code      | Description |
|-----------|-------------|
| 221-20127 | Φ2.0x120mm  |
| 221-20147 | Φ2.0x140mm  |
| 221-25127 | Φ2.5x120mm  |
| 221-25147 | Ф2.5x140mm  |



## **Instruments with Metal Handle**

# **Bile Duct Knife & Dissecting Forceps**

## Cholangiograrphy Forceps





5mm Three Fans Dissecting Forceps



| Code      | Description |   |
|-----------|-------------|---|
| 221-05239 | Ф10x305mm   | ¥ |
| 221-05913 | Ф10x330mm   |   |
| 221-55913 | Φ5x330mm    |   |

# Suction & Irrigation tube



## Monopolar Cable