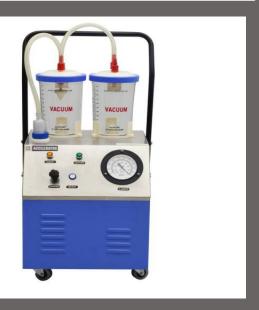

## **Medical Suction Unit**

Suction units **numed SU 110** (40l/min or 50 l/min) present a new generation of suction units.

This designates them for wider using in surgery, Gynecology, and thorax draining, at as well as for suction from air passages.

There is no service-needed vacuum pump into

| Voltage                   | 220+/-10% V, 50Hz, Single phase AC              |
|---------------------------|-------------------------------------------------|
| Max negative pressure     | -600 +/-10mmHg (-80kPa)                         |
| Pumping Rate              | 0.5 HP, Heavy Duty Pump, Oil Free               |
| Work/ Usage Environment   | Temperature 10 deg C to 50 deg C, RH 10% to 90% |
| Bottle Volume             | 1000 ml Polycarbonate Bottles                   |
| Noise                     | Less than 50 DB                                 |
| Rust Proof Naylon Castors | Mobile with Handle                              |
| Certificates              | ISO & CE Certified                              |